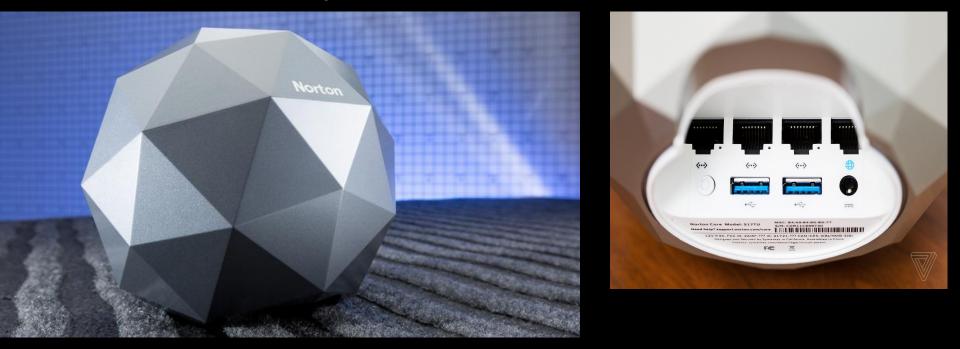

#### Norton

Core Secure WiFi Router | Built-in Network, Device and Antivirus Security | Smart Parental Controls | Replaces Wireless Router