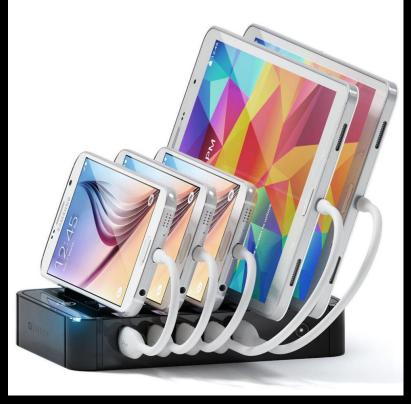

#### **DC MOTOR / GENERADOR MODULE**





#### E-Puck













#### **Spark Fun Electronics**









#### Norton

Core Secure WiFi Router | Built-in Network, Device and Antivirus Security | Smart Parental Controls | Replaces Wireless Router



#### Sensores y Arduinos











#### Nao V5 Evolution Educator Robot





# **Charging Stations**









#### Stuska Water Absorber





### ELEGOO ARDUINO MEGA















#### Arduino







# **RFID Technology**









#### Furniture











#### Software



# Shelves









#### **E-Books, Books & Education Platforms**







# Education

#### **EMOTIV Epoc & Insight**













#### Scanners



#### **Bushnell Speedster Radar Gun**







# **HobbyKing Products**















### **LEGO Education**





#### LEARNING PROGRAMS



## Leap Motion







## RaspberryPi







и- цтр-ни D- цтр-ни E- овглации

-

FontB: CUEBBOACEERTT TARE FROM DUVOUCEERT & LOUMINE L'

44 . 21 F 0807000FN · ... m21

Baudrate: 19200 VOLTAGE:6.6 HEAT DOT=80 ON=1300 OFF=100 VERSION 2.68 2013-06-07

Smoothly Print

## **Batteries-Lipo**







#### **CORTECH Products**











#### **Steel